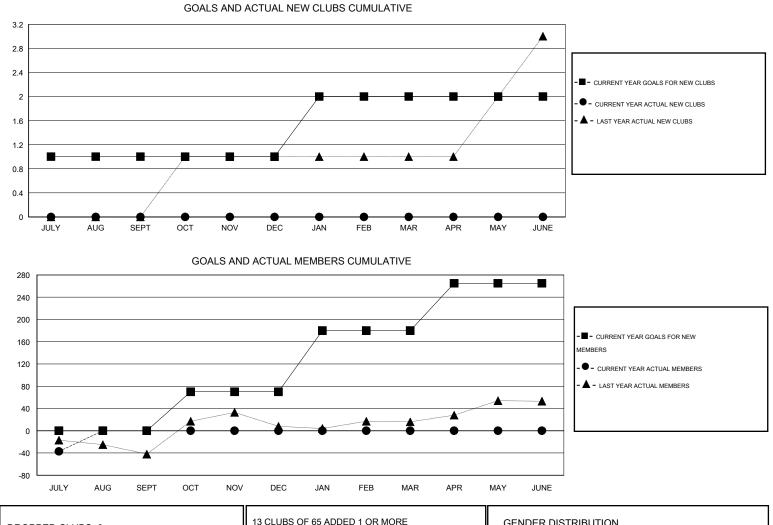

## GMT: HAL GRIFFIN

|                            |                  | Clubs             |                  |                  | Members                    |                    |                                     |                    |                  |
|----------------------------|------------------|-------------------|------------------|------------------|----------------------------|--------------------|-------------------------------------|--------------------|------------------|
|                            | RESU             | LTS FOR 2015-2016 |                  |                  | RESULTS FOR 2015-2016      |                    |                                     |                    |                  |
| QUARTER                    | NEW CLUB<br>GOAL | NEW CLUBS         | DROPPED<br>CLUBS | NET<br>GAIN/LOSS | QUARTER                    | NEW MEMBER<br>GOAL | CHARTER AND<br>NEW MEMBERS<br>ADDED | DROPPED<br>MEMBERS | NET<br>GAIN/LOSS |
| JULY/AUG/SEPT              | 1<br>0           | 0                 | 0                | 0<br>0           | JULY/AUG/SEPT              | 0<br>70            | 28<br>0                             | 65<br>0            | -37              |
| OCT/NOV/DEC<br>JAN/FEB/MAR | 1                | 0                 | 0                | 0                | OCT/NOV/DEC<br>JAN/FEB/MAR | 110                | 0                                   | 0                  | 0                |
| APR/MAY/JUNE               | 0                | 0                 | 0                | 0                | APR/MAY/JUNE               | 85                 | 0                                   | 0                  | 0                |